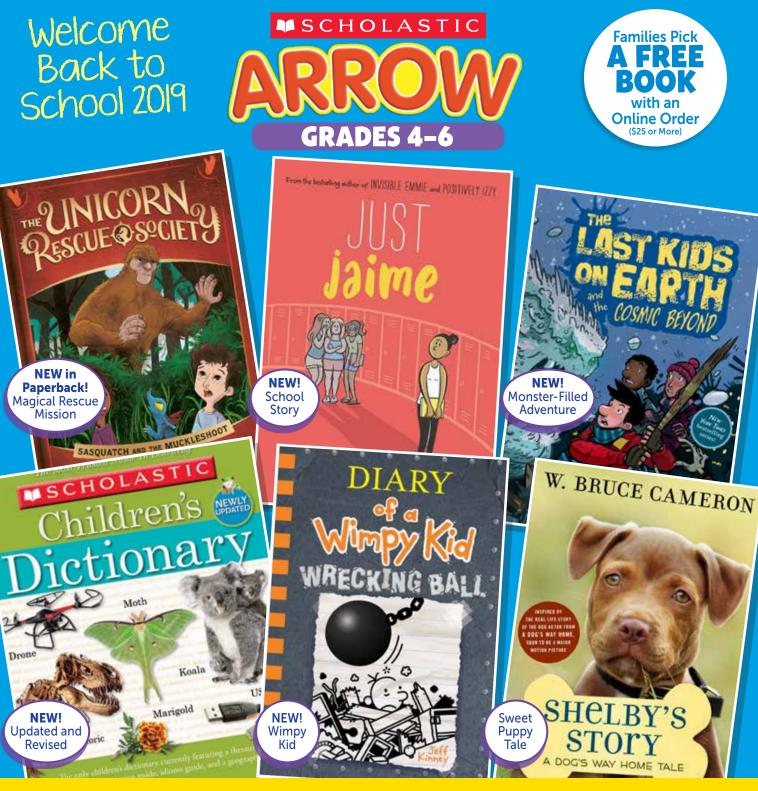

# **Favorite Characters Contest!**

Can your child name the characters shown on this page?

To enter and for full details, visit: scholastic.com/clubcontests

Five winning entries will be selected at random to receive a box full of books!