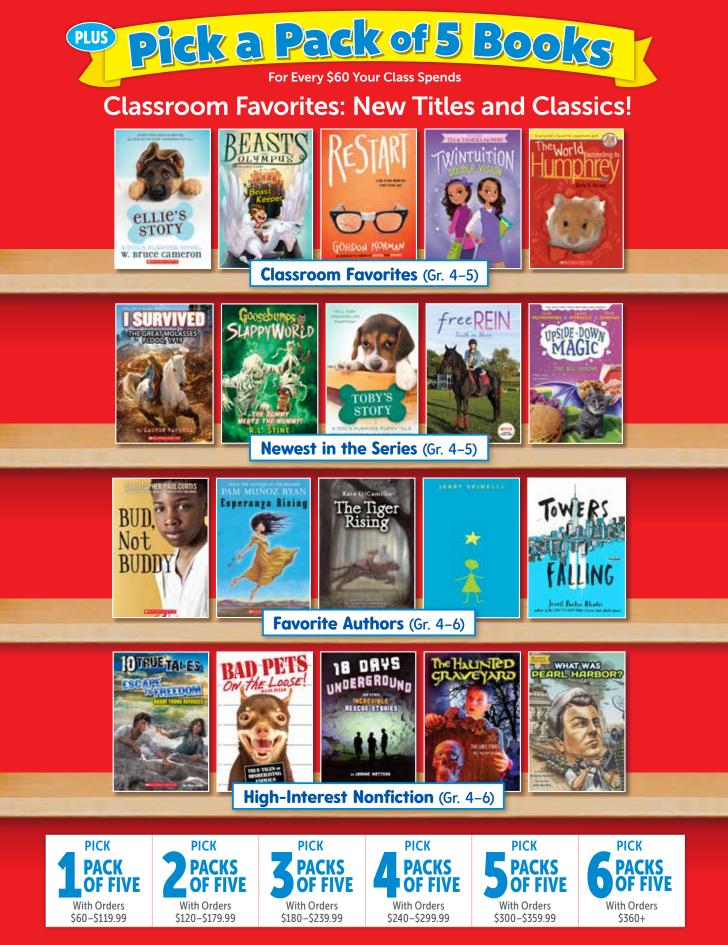

Rewards are valid August 1–September 30, 2019, at 11:59 p.m. ET. Please sign in for full details: **scholastic.com/bookclubs** 

Eighteen Different Packs to Choose from Online: scholastic.com/bookclubs Up to 6 FREE packs. Packs available may vary.

# Classroom Must-Haves Pack: Grades 4–6

Books will vary. Includes seasonal and holiday titles. Ships separately, 2-Day Shipping not available. If you purchase more than one pack, you may receive duplicate books. Available online only.